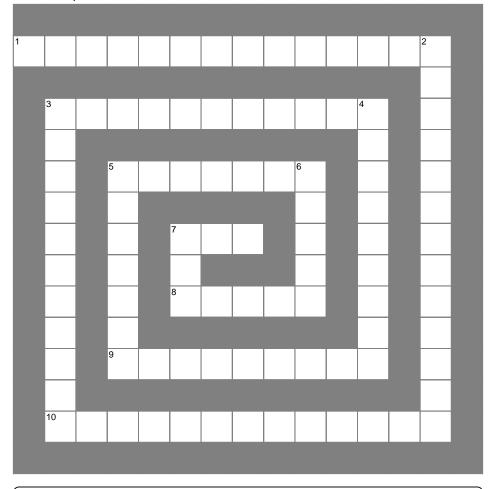

## **ACROSS**

- **1** Where in the world is \_\_\_\_?
- 3 Text on an inspirational poster with an image of some poor cat who has been left dangling on a tree branch by a very cruel photographer
- 5 Fictitious diamond associated with Inspector Clouseau, "the Pink"
- 7 You've reached the \_\_\_\_ of the road, but now you need to solve the meta (sorry, no hints here!)

- 8 Aragorn's portrayer, \_\_\_\_ Mortensen
- 9 Volcano southwest of Tokyo
- 10 Lucy Van Pelt's psychiatric booth sign when she's waiting for customers

## **DOWN**

2 When you're in a tunnel and you see light ahead, sure hope it's not an \_\_\_\_

- 3 What the girl kicks in the third novel of Stieg Larsson's Millennium trilogy
- **4** "Pardon me," said the Parisian
- **5** Terroriser of the Paris Opera house
- 6 Shakespearean character who dumps poor Rosaline faster than you can say, "O, she doth teach the torches to burn bright."
- **7** Part of SASE (abbr.)

The answer to the meta is a three-word phrase - Created on crosshare.org